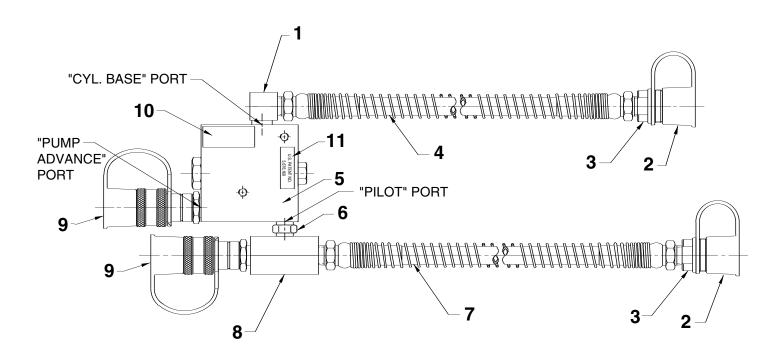

## **COUNTERBALANCE VALVE**

| Item<br>No. | Part<br>No. | No.<br>Req'd | Description                 |
|-------------|-------------|--------------|-----------------------------|
| 1           | 9681        | 1            | Street Elbow Fitting        |
| 2           | 9800        | 2            | Dust Cap                    |
| 3           | 9798        | 2            | Hose Half Coupler           |
| 4           | 307968      | 1            | Hose                        |
| 5           | 351239      | 1            | Counterbalance Valve        |
| 6           | 12328       | 1            | Straight Fitting            |
| 7           | 36891       | 1            | Hose                        |
| 8           | 9671        | 1            | Double Tee Adapter Fitting  |
| 9           | 9796        | 2            | Quick Cylinder Half Coupler |
| 10          | 252213      | 1            | Trade Name Decal            |
| 11          | 253085      | 1            | Patent No. Decal            |