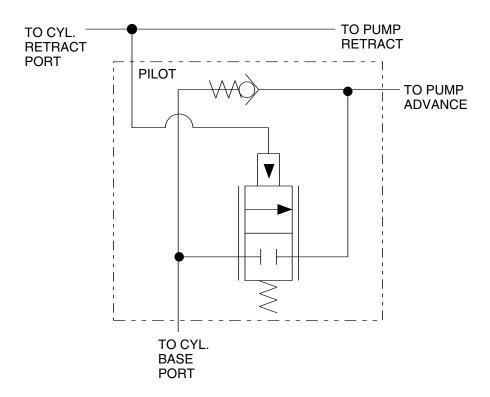

| 9798        | 2            | Hose Half Coupler           |
| 4           | 307968      | 1            | Hose                        |
| 5           | 351239      | 1            | Counterbalance Valve        |
| 6           | 12328       | 1            | Straight Fitting            |
| 7           | 36891       | 1            | Hose                        |
| 8           | 9671        | 1            | Double Tee Adapter Fitting  |
| 9           | 9796        | 2            | Quick Cylinder Half Coupler |
| 10          | 252213      | 1            | Trade Name Decal            |
| 11          | 253085      | 1            | Patent No. Decal            |

Note: Shaded areas reflect last revision(s) made to this form.

Sheet No. 1 of 1

Rev. 2 Date: 11 Nov. 1997

## **HYDRAULIC SCHEMATIC**