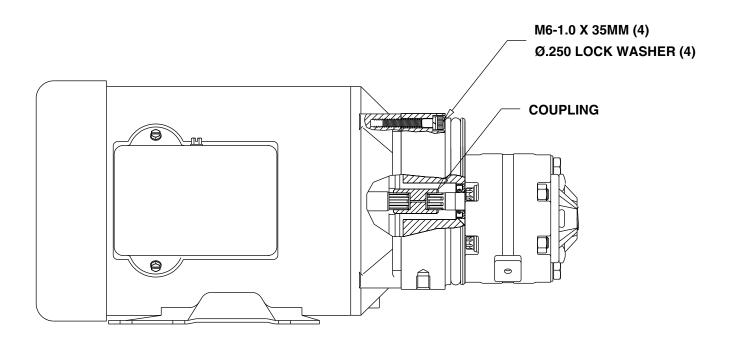

## **BEFORE ASSEMBLY:**

1. CHECK THAT THE KIT CONTAINS A K-187 MOTOR ATTACHMENT KIT WHICH CONTAINS:

| QTY | DESCRIPTION                            |
|-----|----------------------------------------|
| 4   | M6-1.0 x 35MM SHC SCREW ( P/N 3009-AA) |
| 4   | Ø.250 LOCK WASHER ( P/N 3020-AA)       |
| 1   | COUPLING ( P/N 2001463)                |

## **ASSEMBLY INSTRUCTIONS:**

- 1. INSTALL COUPLING TO MOTOR DRIVE SHAFT
- 2. INSTALL LOCK WASHERS ONTO M6-1.0 x 35MM SCREWS.
- 3. MOUNT END HEAD TO MOTOR USING M6-1 x 35MM SCREWS.
- 4. TORQUE M6-1.0 SCREWS TO 8-10 FT-LBS.